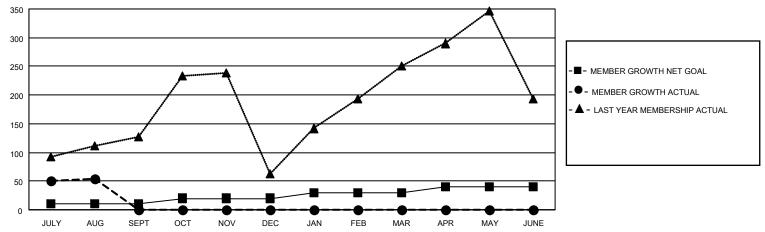

## GOALS AND ACTUAL MEMBERS CUMULATIVE

| DROPPED CLUBS: 0 |    | 27 CLUBS OF 153 ADDED 1 OR<br>MORE NEW MEMBERS | GENDER DISTRIBUTION                   |                                |  |
|------------------|----|------------------------------------------------|---------------------------------------|--------------------------------|--|
|                  |    | INIONE NEW WEIWIBERS                           | MALE<br>FEMALE                        | 3,804 (83.94%)<br>726 (16.02%) |  |
| DROPPED MEMBERS  |    |                                                | NON BINARY PREFER NOT TO ANSWER       | 0 (0.00%)<br>2 (0.04%)         |  |
| DECEASED         | 1  |                                                | TREFERENCE TO ANSWER                  | 2 (0.0470)                     |  |
| CLUB CANCELLED   | 0  | CLICK HERE FOR CUMULATIVE                      | TOTAL FAMILY UNIT MEMBERS             | 1,935                          |  |
| OTHER            | 74 | MEMBERSHIP DATA                                |                                       |                                |  |
| TOTAL            | 75 |                                                | FAMILY MEMBERS PAYING HALF DUES 1,255 |                                |  |
|                  |    |                                                |                                       |                                |  |

## MONTHLY MEMBERSHIP PROGRESS REPORT

LOCATION INDIA District 321 F Results as of: 8/31/2022

| Clubs                 |               |           |               | Members               |                        |                         |                                                    |
|-----------------------|---------------|-----------|---------------|-----------------------|------------------------|-------------------------|----------------------------------------------------|
| RESULTS FOR 2022-2023 |               |           |               | RESULTS FOR 2022-2023 |                        |                         |                                                    |
| QUARTER               | NEW CLUB GOAL | NEW CLUBS | DROPPED CLUBS | QUARTER MEME          | BER GROWTH NET<br>GOAL | MEMBER GROWTH<br>ACTUAL | DROPPED<br>MEMBERS ACTUAL<br>(including transfers) |
| JULY/AUG/SEPT         | 2             | 1         | 0             | JULY/AUG/SEPT         | 10                     | 154                     | 75                                                 |
| OCT/NOV/DEC           | 2             | 0         | 0             | OCT/NOV/DEC           | 10                     | 0                       | 0                                                  |
| JAN/FEB/MAR           | 2             | 0         | 0             | JAN/FEB/MAR           | 10                     | 0                       | 0                                                  |
| APR/MAY/JUNE          | 2             | 0         | 0             | APR/MAY/JUNE          | 10                     | 0                       | 0                                                  |