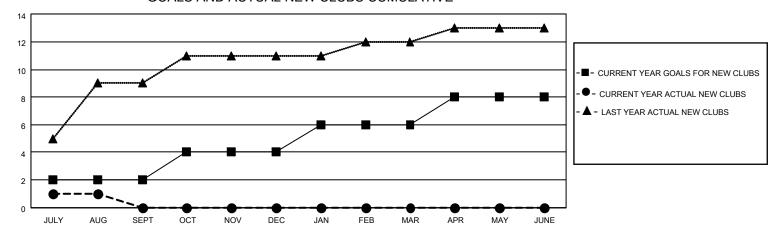

## GOALS AND ACTUAL NEW CLUBS CUMULATIVE

## MONTHLY MEMBERSHIP PROGRESS REPORT

LOCATION INDIA District 321 F Results as of: 8/31/2022

| Clubs                 |               |           |               | Members               |                        |                         |                                                    |
|-----------------------|---------------|-----------|---------------|-----------------------|------------------------|-------------------------|----------------------------------------------------|
| RESULTS FOR 2022-2023 |               |           |               | RESULTS FOR 2022-2023 |                        |                         |                                                    |
| QUARTER               | NEW CLUB GOAL | NEW CLUBS | DROPPED CLUBS | QUARTER MEME          | BER GROWTH NET<br>GOAL | MEMBER GROWTH<br>ACTUAL | DROPPED<br>MEMBERS ACTUAL<br>(including transfers) |
| JULY/AUG/SEPT         | 2             | 1         | 0             | JULY/AUG/SEPT         | 10                     | 154                     | 75                                                 |
| OCT/NOV/DEC           | 2             | 0         | 0             | OCT/NOV/DEC           | 10                     | 0                       | 0                                                  |
| JAN/FEB/MAR           | 2             | 0         | 0             | JAN/FEB/MAR           | 10                     | 0                       | 0                                                  |
| APR/MAY/JUNE          | 2             | 0         | 0             | APR/MAY/JUNE          | 10                     | 0                       | 0                                                  |